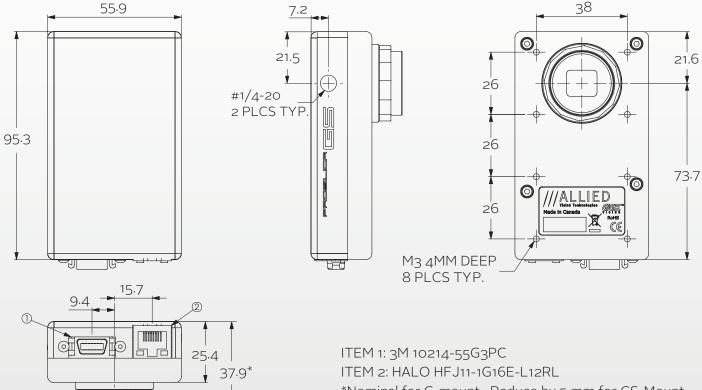

## Prosilica GS Cameras

Landscape sensor orientation: GS650, GS660, GS1380, GS2450

\*Nominal for C-mount. Reduce by 5 mm for CS-Mount. Add 0.3 mm for color option.

All data in this document is subject to change without notice. All texts, pic-tures and graphics are protected by copyright and other laws protecting intellectual property.