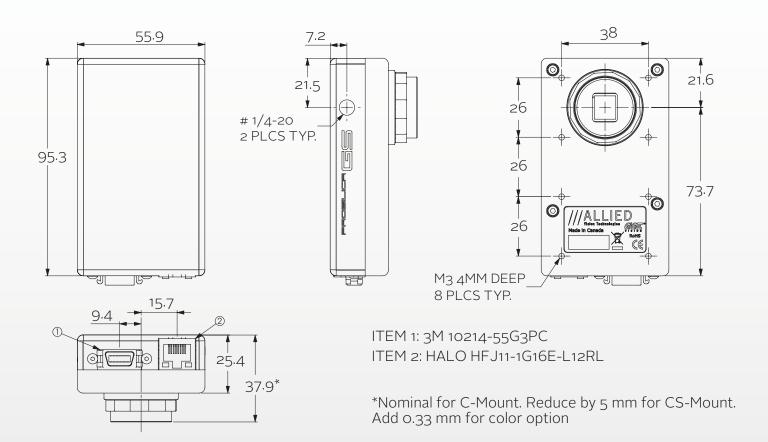

## Portrait sensor orientation: GS650, GS1380

All data in this document is subject to change without notice. All texts, pic-tures and graphics are protected by copyright and other laws protecting intellectual property.